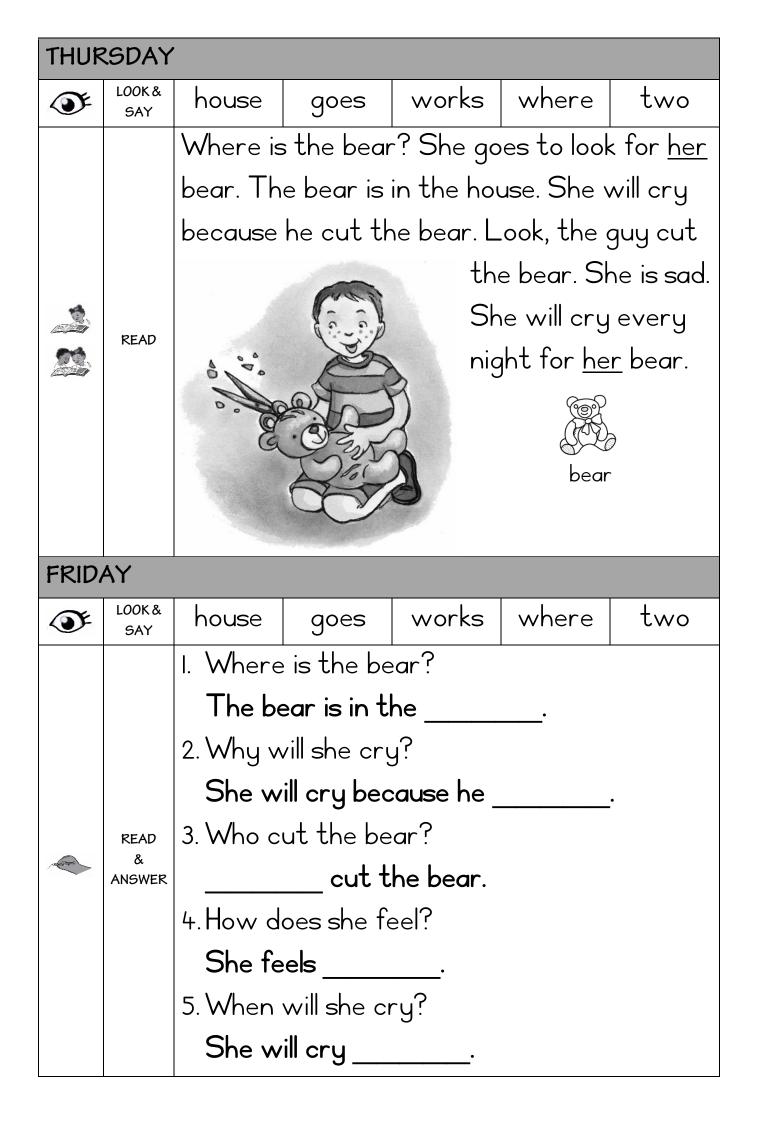

| THUR | THURSDAY         |                                                                                                                                                                                                                                                                                                                                            |      |       |                                                                                                                                                                                        |                                                                                                    |  |  |  |
|------|------------------|--------------------------------------------------------------------------------------------------------------------------------------------------------------------------------------------------------------------------------------------------------------------------------------------------------------------------------------------|------|-------|----------------------------------------------------------------------------------------------------------------------------------------------------------------------------------------|----------------------------------------------------------------------------------------------------|--|--|--|
| () E | LOOK &<br>SAY    | let's                                                                                                                                                                                                                                                                                                                                      | went | whale | what                                                                                                                                                                                   | bully                                                                                              |  |  |  |
|      | READ             |                                                                                                                                                                                                                                                                                                                                            |      |       | The whale<br>the bully.<br>the whale<br>the bully?<br>whale <u>blue</u><br><u>blink</u> at the<br>No, he will<br><u>blush</u> . No,<br>not <u>blink</u> .<br>whale will<br>bully to go | What will<br>do to<br>Will the<br><u>sh</u> and<br>le bully.<br>I not<br>he will<br>The<br>get the |  |  |  |
| FRID | AY               |                                                                                                                                                                                                                                                                                                                                            |      |       |                                                                                                                                                                                        |                                                                                                    |  |  |  |
| () E | LOOK &<br>SAY    | let's                                                                                                                                                                                                                                                                                                                                      | went | whale | what                                                                                                                                                                                   | bully                                                                                              |  |  |  |
|      | READ &<br>ANSWER | <ol> <li>Who went to the bully?         The went to the bully.     </li> <li>Will the whale blush?         Yes / No, the whale will / will not blush.     </li> <li>Will the whale blink?         Yes / No, the whale will / will not blink.     </li> <li>What will the whale do?         The whale will get the bully to     </li> </ol> |      |       |                                                                                                                                                                                        |                                                                                                    |  |  |  |